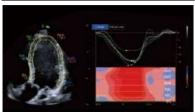

# **Cardiovascular Solutions:**

**Auto EF**One-click to calculate the Ejection Fraction (EF)

**Strain Imaging** 

Apical 4 Chamber view showing segmental and global longitudinal strain of left ventricle.

**Live IMT** 