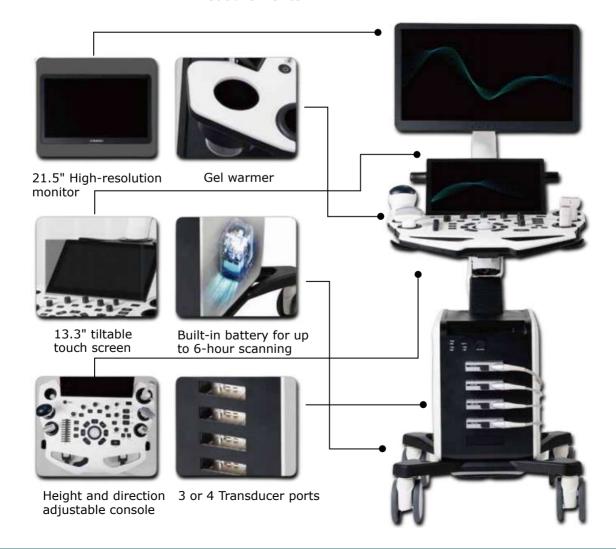

pression helps users better understand natural hemodynamics of vascular networks, like umbilical cord and fetal heart



## **VAid Breast**

Intelligent Evaluation and Staging of Breast Diseases Automatic breast screening and lesion detection in real-time or stored images, along with the smart BI-RADS analysis, effectively improves quality control



# **Cardiovascular Solutions:**



**Auto EF**One-click to calculate the Ejection Fraction (EF)



**Strain Imaging** 

Apical 4 Chamber view showing segmental and global longitudinal strain of left ventricle.



**Live IMT** 

Real time and auto measurement of both anterior and posterior wall.



**VCO** 

Designed for primary and clinical doctors, the adult cardiac quantitative analysis tool helps to quickly assess 2D cardiac measurements.



# **Streamlined Workflow Efficiency:**

Smart touch panel operation and self-defined exam protocol makes your daily work high efficient.



### **Tutorials:**

In-built with one of the most extensive tutorial module, with up to 68 anatomical parts, including shoulder, elbow, wrist and knee. With vivid scanning animation and real-time scanning plane, supplemented by basic clinical knowledge, the tutorials greatly increase the confidence in the initial learning process.





Connect anytime, from anywhere, at any terminal

In-built with one of the most extensive tutorial module, with up to 68 anatomical parts, including shoulder, elbow, wrist and knee. With vivid scanning animation and real-time scanning plane, supplemented by basic clinical knowledge, the tutorials greatly increase the co