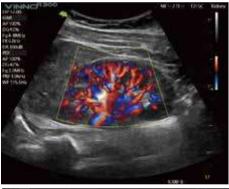

### **VFlow**

A directional technology, help to detect low velocity blood flow.it enables accurate diagnosis when the blood flow examination is especially difficult