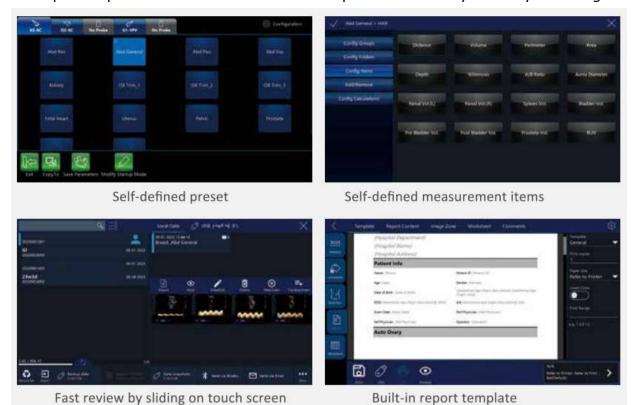

# **Streamlined Workflow Efficiency:**

Smart touch panel operation and self-defined exam protocol makes your daily work high efficient.