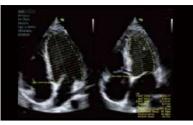

# **Cardiovascular Solutions:**

**Auto EF**One-click to calculate the Ejection Fraction (EF)

**Strain Imaging** 

Apical 4 Chamber view showing segmental and global longitudinal strain of left ventricle.

**Live IMT** 