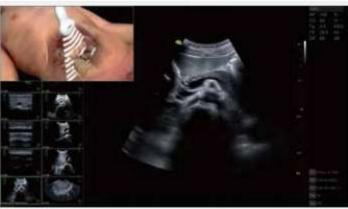

### **Tutorials:**

In-built with one of the most extensive tutorial module, with up to 68 anatomical parts, including shoulder, elbow, wrist and knee. With vivid scanning animation and real-time scanning plane, supplemented by basic clinical knowledge, the tutorials greatly increase the confidence in the initial learning process.