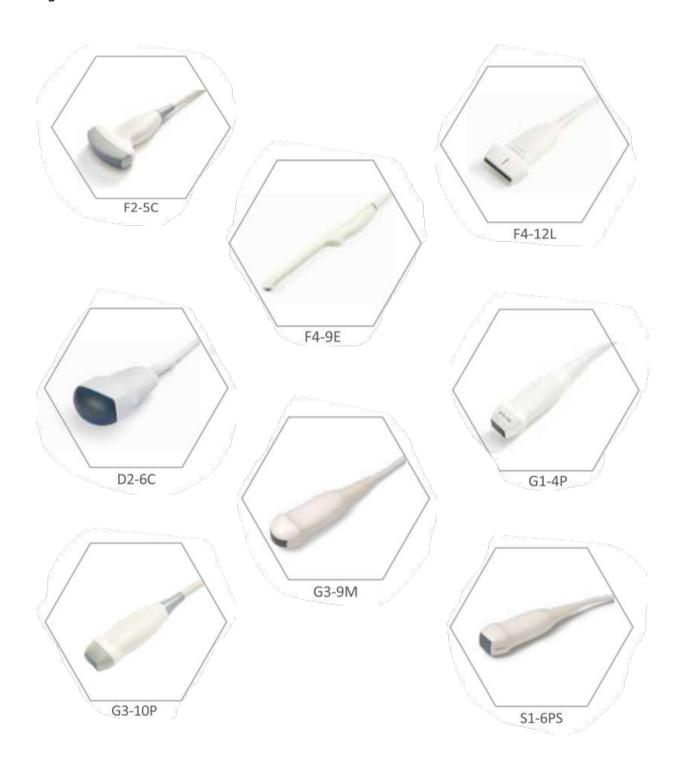

# **Supported Transducers Family**

XCen technology with wider bandwidth for optimum scanning solution PureWave Single Crystal transducer offers better penetration and higher resolution

ESSE3 srl, Via Garibaldi 30 14022 Castelnuovo D.B. (AT) Tel +39 011 99 27 706 Fax +39 011 99 27 506 e-mail: danielec@esse3-medical.com web:www.esse3-medical.com