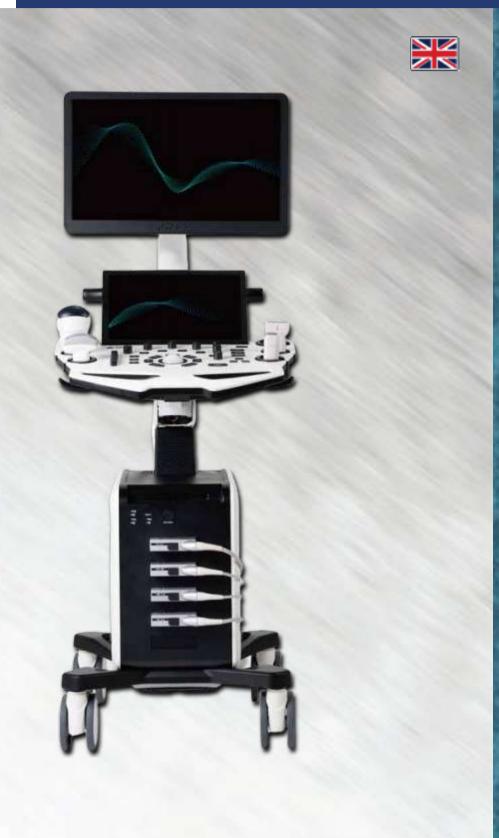

# ES-S300

**Ultrasound System** 

Powered by the advanced VLucid+ platform, the all-new **ES-S300** provides efficient and precise imaging with an intuitive interface, designed to meet the diverse demandes of modern clinical practice, providing compact solution for efficient, everyday Imaging

Outstanding Imaging Clarity Broad Application Flexibility Streamlined Workflow Efficiency User-friendly Design Battery Support