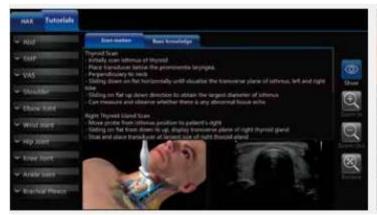

### **Tutorials:**

In-built with one of the most extensive tutorial module, with up to 68 anatomical parts, including shoulder, elbow, wrist and knee. With vivid scanning animation and real-time scanning plane, supplemented by basic clinical knowledge, the tutorials greatly increase the confidence in the initial learning process.

Connect anytime, from anywhere, at any terminal

In-built with one of the most extensive tutorial module, with up to 68 anatomical parts, including shoulder, elbow, wrist and knee. With vivid scanning animation and real-time scanning plane, supplemented by basic clinical knowledge, the tutorials greatly increase the confidence in the initial learning process.