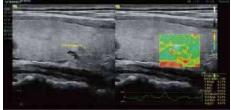

### **Needle Enhancement**

Allow a straightforward needle approach with enhanced needle visualization to target and improve accuracy for needle procedures.