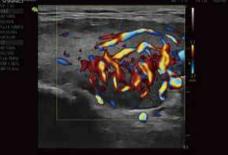

### **VLuminous Flow**

An innovative technology which enhances blood flow visualization by displaying <sup>3</sup>D impression of Color/Power flow imaging.