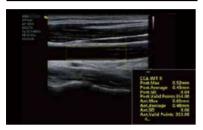

Real time and auto measurement of both anterior and posterior wall.

**VCO** 

Designed for primary and clinical doctors, the adult cardiac quantitative analysis tool helps to quickly assess 2D cardiac measurements.