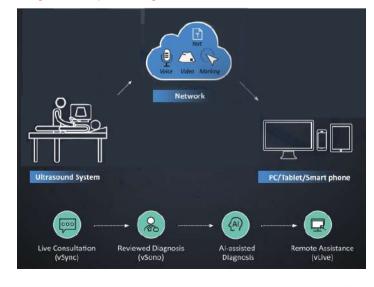

Connect anytime, from anywhere, at any terminal

In-built with one of the most extensive tutorial module, with up to 68 anatomical parts, including shoulder, elbow, wrist and knee. With vivid scanning animation and real-time scanning plane, supplemented by basic clinical knowledge, the tutorials greatly increase the confidence in the initial learning process.